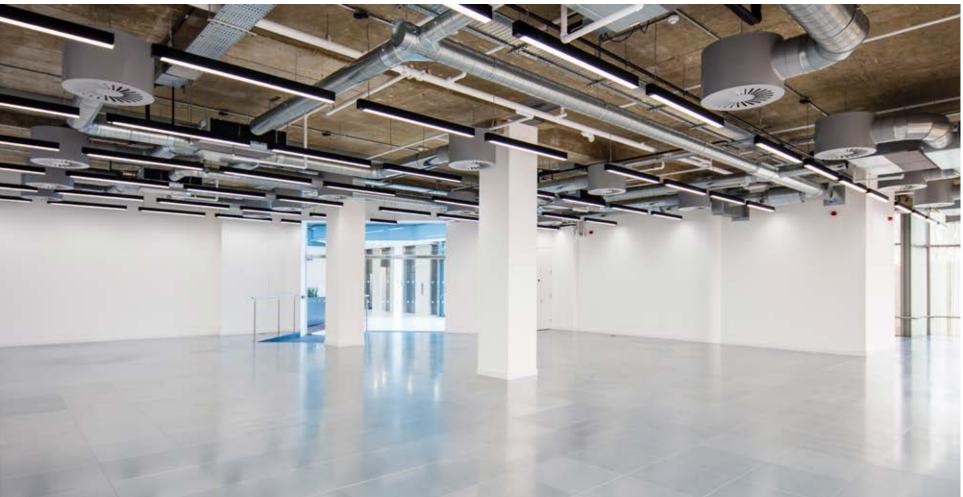

### SUITE SPECIFICATION

- PROVIDED A choice of suite sizes **Flexible terms**
- Metal suspended ceilings
- Metal floors
- LED lighting
- 2.7m floor to ceiling
- Air conditioning
- Own branding

#### **OPTIONAL**

- Exposed services
- Carpeting
- Floor boxes

# SUITES FROM 2,750 SQ FT

SEE MATRIX-HOUSE.CO.UK FOR CURRENT **AVAILABILITY** 

PROVIDED Car parking at 1:300 sq ft Gym Shower rooms **Bike store** Atrium café Break-out work spaces 6 passenger lifts High speed internet Wi-fi On-site conference rooms

**BUILDING SPECIFICATION** 

- 24 hour security / access
- Concierge services
- Own branding

Optional Cat-A specification