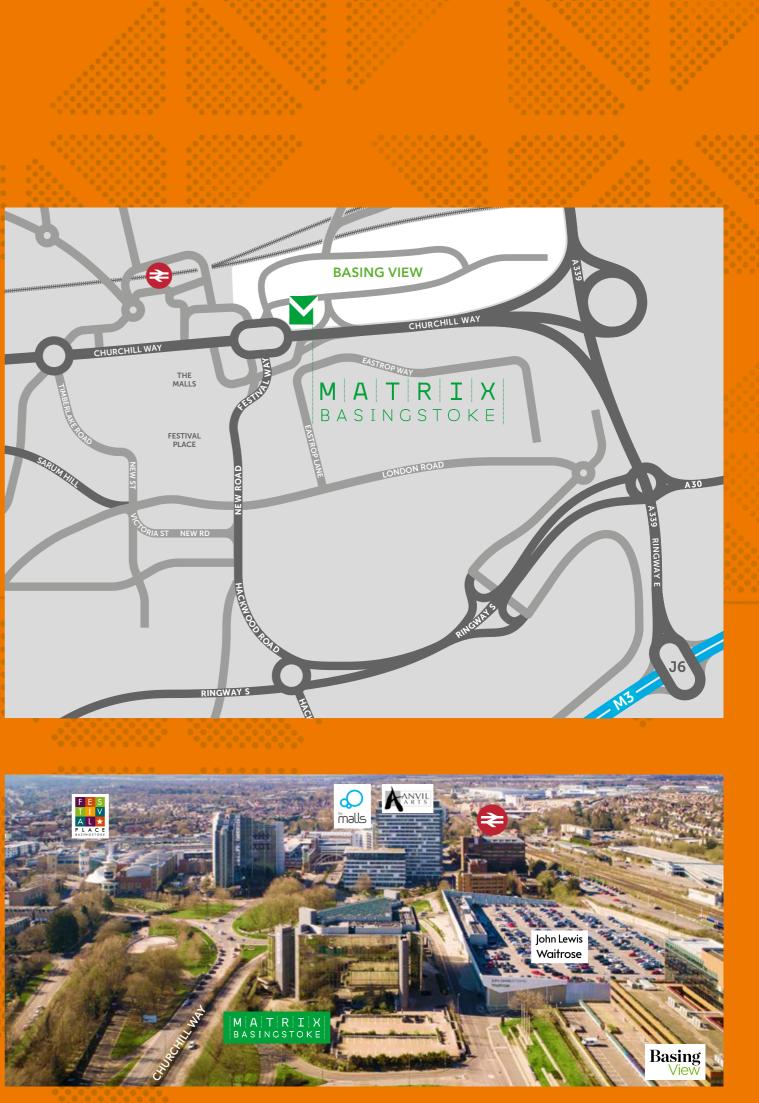

#### ROAD

Basing View is 1.5 miles from Junction 6 of the M3, which in turn provides access to the M25, A303 and M27.°

#### RAIL

Basingstoke mainline station offers direct services to London Waterloo (42 minutes), Southampton, the West Country and over 100 national destinations.

Reading is only a 16 minute rail journey.\*

#### AIR

The motorway network provides fast access to the major London airports of Heathrow (45 minutes) and Gatwick (69 minutes).

| MILES BY ROAD |    | MINUTES BY RAIL           |     |
|---------------|----|---------------------------|-----|
| FLEET         | 15 | FLEET                     | 11  |
| FARNHAM       | 16 | READING                   | 16  |
| NEWBURY       | 16 | FARNBOROUGH               | 16  |
| READING       | 17 | SOUTHAMPTON 🔀             | 23  |
| FARNBOROUGH 🌾 | 17 | GUILDFORD                 | 33  |
| CAMBERLEY     | 19 | WATERLOO                  | 42  |
| BRACKNELL     | 25 | PADDINGTON                | 55  |
| SOUTHAMPTON 🔀 | 30 | GATWICK 🔀                 | 69  |
| GUILDFORD     | 31 | BRISTOL PARKWAY           | 76  |
| HEATHROW 🔀    | 38 | HEATHROW 🄀                | 78  |
| PORTSMOUTH    | 49 | MANCHESTER                | 206 |
| LONDON        | 52 | *Source: thetrainline.cor | n   |
| GATWICK 🌾     | 61 |                           |     |

°Source: AA Route Planner