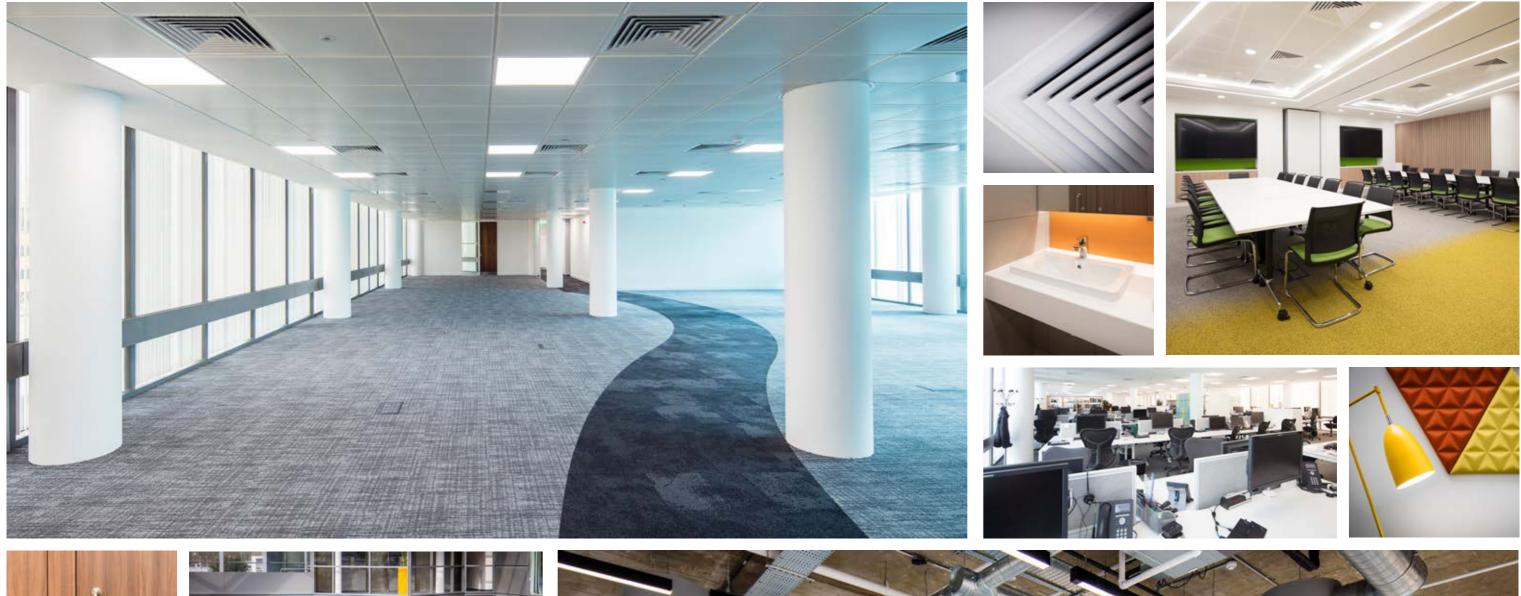

### SUITE SPECIFICATION

- PROVIDED A choice of suite sizes **Flexible terms**
- Metal suspended ceilings
- Metal floors
- LED lighting
- 2.7m floor to ceiling
- Air conditioning
- Own branding

#### **OPTIONAL**

- Exposed services
- Carpeting
- Floor boxes