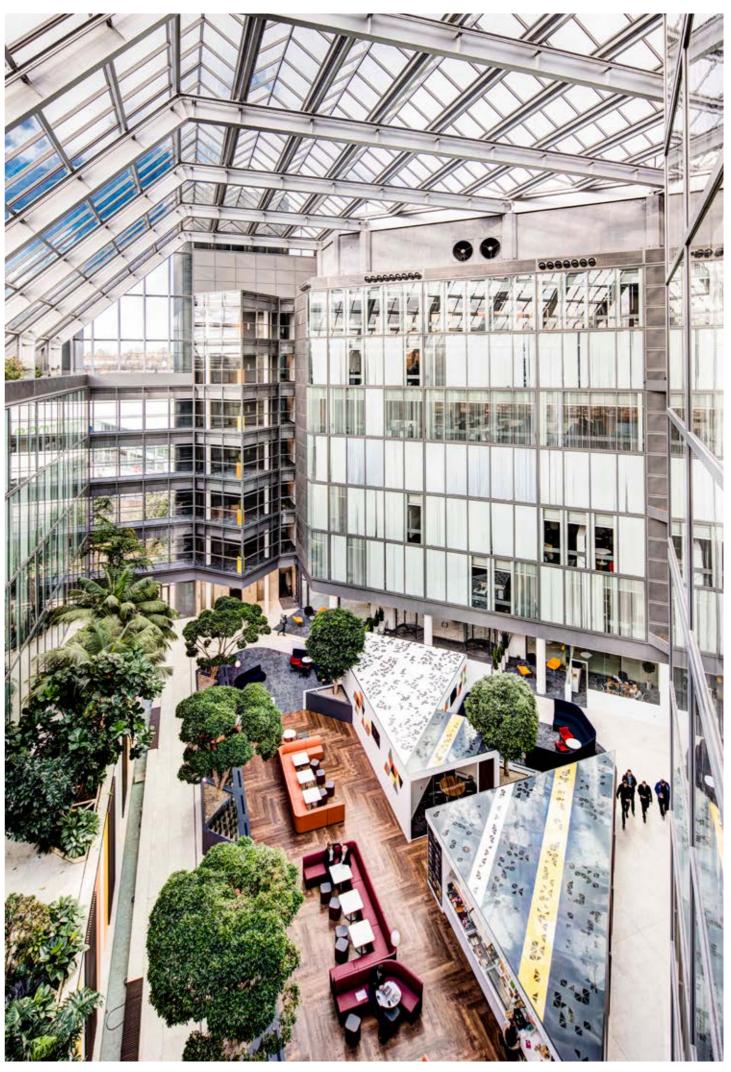

# SUITES FROM 2,750 SQ FT

SEE MATRIX-HOUSE.CO.UK FOR CURRENT **AVAILABILITY** 

PROVIDED Car parking at 1:300 sq ft Gym Shower rooms **Bike store** Atrium café Break-out work spaces 6 passenger lifts High speed internet Wi-fi On-site conference rooms

**BUILDING SPECIFICATION** 

- 24 hour security / access
- Concierge services
- Own branding

Optional Cat-A specification