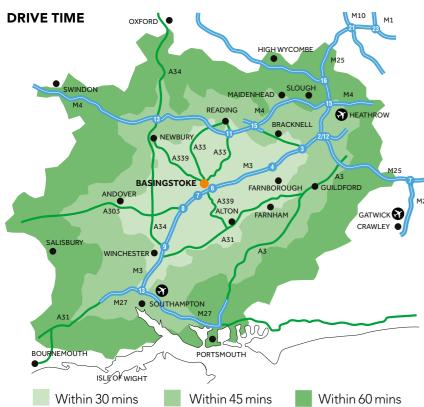

#### ROAD

Basing View is 1.5 miles from Junction 6 of the M3, which in turn provides access to the M25, A303 and M27.°

#### RAIL

Basingstoke mainline station offers direct services to London Waterloo (42 minutes), Southampton, the West Country and over 100 national destinations.

Reading is only a 16 minute rail journey.\*

#### AIR

The motorway network provides fast access to the major London airports of Heathrow (45 minutes) and Gatwick (69 minutes).

| MILES BY ROAD |    | MINUTES BY RAIL           |     |
|---------------|----|---------------------------|-----|
| FLEET         | 15 | FLEET                     | 11  |
| FARNHAM       | 16 | READING                   | 16  |
| NEWBURY       | 16 | FARNBOROUGH               | 16  |
| READING       | 17 | SOUTHAMPTON 🔀             | 23  |
| FARNBOROUGH 🌾 | 17 | GUILDFORD                 | 33  |
| CAMBERLEY     | 19 | WATERLOO                  | 42  |
| BRACKNELL     | 25 | PADDINGTON                | 55  |
| SOUTHAMPTON 🔀 | 30 | GATWICK 🔀                 | 69  |
| GUILDFORD     | 31 | BRISTOL PARKWAY           | 76  |
| HEATHROW 🔀    | 38 | HEATHROW 🄀                | 78  |
| PORTSMOUTH    | 49 | MANCHESTER                | 206 |
| LONDON        | 52 | *Source: thetrainline.cor | n   |
| GATWICK 🌾     | 61 |                           |     |