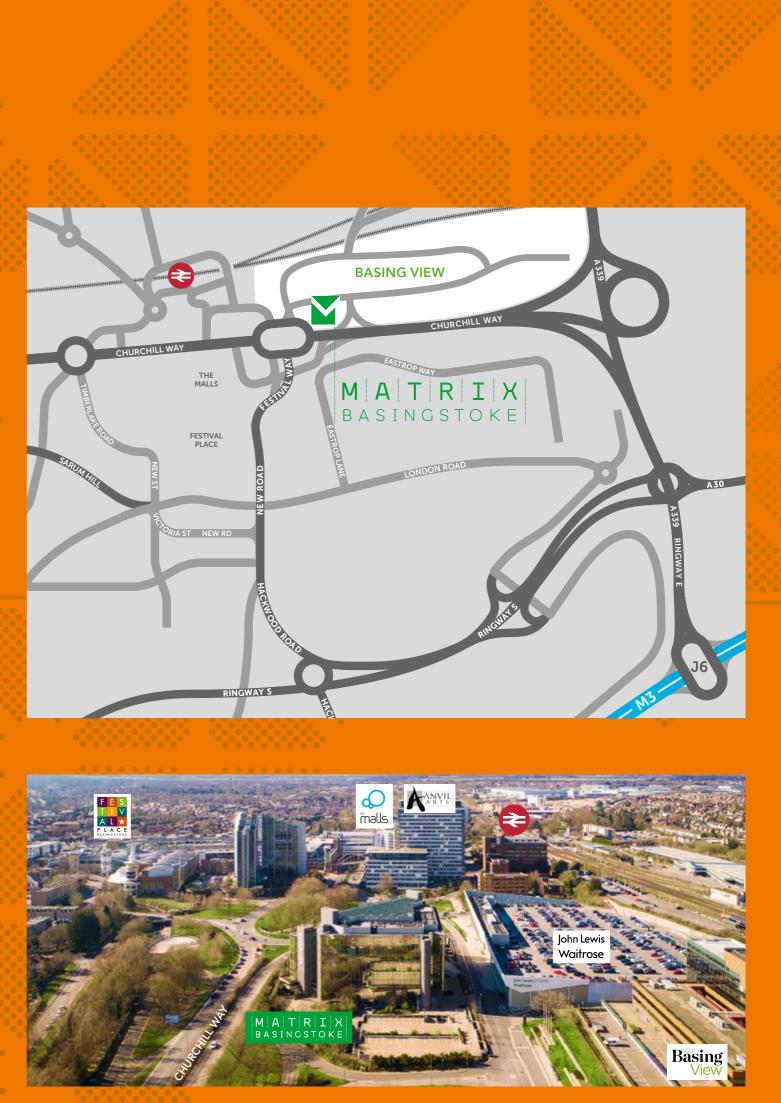

#### ROAD

Basing View is 1.5 miles from Junction 6 of the M3, which in turn provides access to the M25, A303 and M27.°

#### RAIL

Basingstoke mainline station offers direct services to London Waterloo (42 minutes), Southampton, the West Country and over 100 national destinations.

Reading is only a 16 minute rail journey.\*

#### AIR

The motorway network provides fast access to the major London airports of Heathrow (45 minutes) and Gatwick (69 minutes).

| MILES BY ROAD |    | MINUTES BY RAIL           |     |
|---------------|----|---------------------------|-----|
| FLEET         | 15 | FLEET                     | 11  |
| FARNHAM       | 16 | READING                   | 16  |
| NEWBURY       | 16 | FARNBOROUGH               | 16  |
| READING       | 17 | SOUTHAMPTON 🔀             | 23  |
| FARNBOROUGH 🌾 | 17 | GUILDFORD                 | 33  |
| CAMBERLEY     | 19 | WATERLOO                  | 42  |
| BRACKNELL     | 25 | PADDINGTON                | 55  |
| SOUTHAMPTON 🔀 | 30 | GATWICK 🔀                 | 69  |
| GUILDFORD     | 31 | BRISTOL PARKWAY           | 76  |
| HEATHROW 🔀    | 38 | HEATHROW 🄀                | 78  |
| PORTSMOUTH    | 49 | MANCHESTER                | 206 |
| LONDON        | 52 | *Source: thetrainline.cor | n   |
| GATWICK 🌾     | 61 |                           |     |

°Source: AA Route Planner