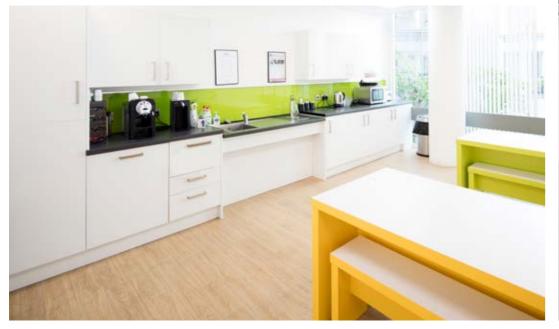

### SUITE SPECIFICATION

- PROVIDED A choice of suite sizes **Flexible terms**
- Metal suspended ceilings
- Metal floors
- LED lighting
- 2.7m floor to ceiling
- Air conditioning
- Own branding

#### **OPTIONAL**

- Exposed services
- Carpeting
- Floor boxes

# SUITES FROM 2,750 SQ FT

SEE MATRIX-HOUSE.CO.UK FOR CURRENT **AVAILABILITY** 

PROVIDED Car parking at 1:300 sq ft Gym Shower rooms **Bike store** Atrium café Break-out work spaces 6 passenger lifts High speed internet Wi-fi On-site conference rooms

**BUILDING SPECIFICATION** 

- 24 hour security / access
- Concierge services
- Own branding

Optional Cat-A specification