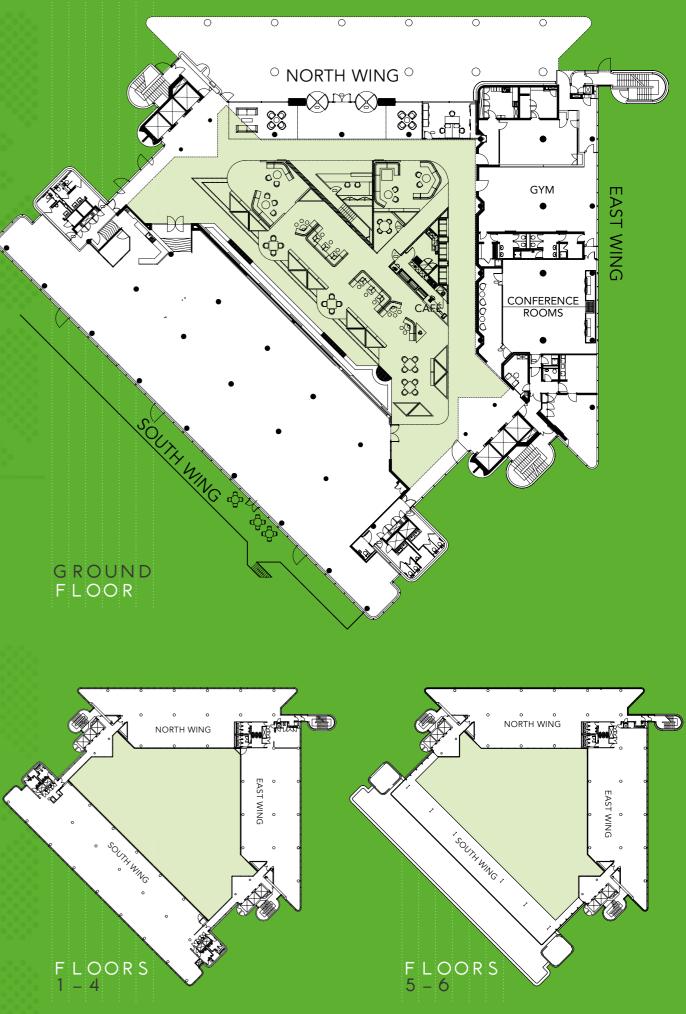

### SUITE SPECIFICATION

- PROVIDED A choice of suite sizes **Flexible terms**
- Metal suspended ceilings
- Metal floors
- LED lighting
- 2.7m floor to ceiling
- Air conditioning
- Own branding

# SUITES FROM 2,750 SQ FT

SEE MATRIX-HOUSE.CO.UK FOR CURRENT **AVAILABILITY** 

PROVIDED Car parking at 1:300 sq ft Gym Shower rooms **Bike store** Atrium café Break-out work spaces 6 passenger lifts High speed internet Wi-fi On-site conference rooms

**BUILDING SPECIFICATION** 

- 24 hour security / access
- Concierge services
- Own branding

Optional Cat-A specification