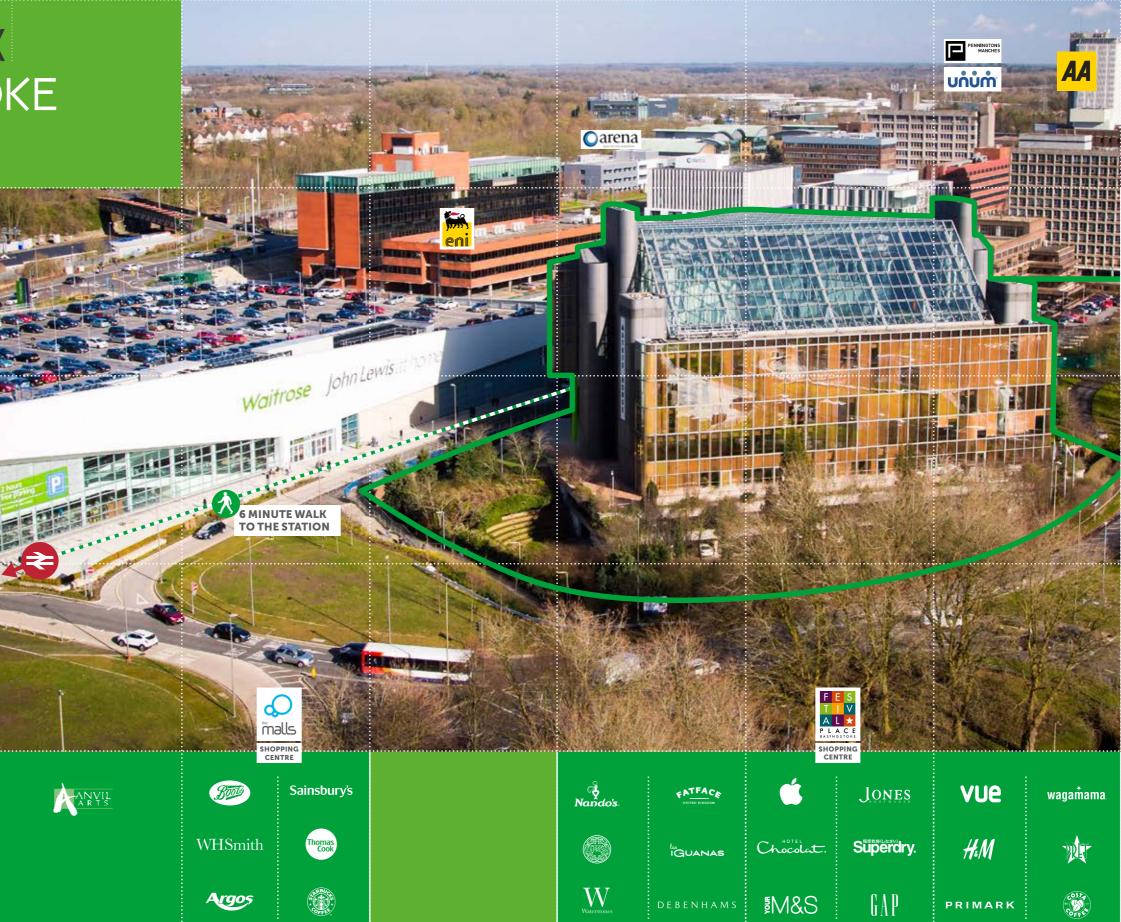

# MATRIX BASINGSTOKE

BASINGSTOKE OFFERS EXCELLENT SHOPPING, A WORLD CLASS CONCERT HALL, A CHOICE OF THEATRES, MODERN LEISURE FACILITIES AND NUMEROUS SPORTS CLUBS

#### FESTIVAL PLACE

- 160 well-known brands
- Over 20 restaurants, cafés & bars
- Multiscreen cinema
- Basingstoke Sports Centre
- Discovery Centre

www.festivalplace.co.uk

#### THE MALLS

- Wide range of shops and cafés
- Car parking directly above the shopping centre
- Impressive new entrance from railway station
  www.themalls.co.uk

#### THE ANVIL

 World class concert and theatre venue, hosting internationally renowned performers throughout the year

www.anvilarts.org.uk

#### TOP OF THE TOWN

- The historic heart of Basingstoke town centre
- A wealth of restaurants, pubs and independent shops
- Willis Museum & Sainsbury Gallery
- The Haymarket Theatre
- Street market
- Basingstoke Festival